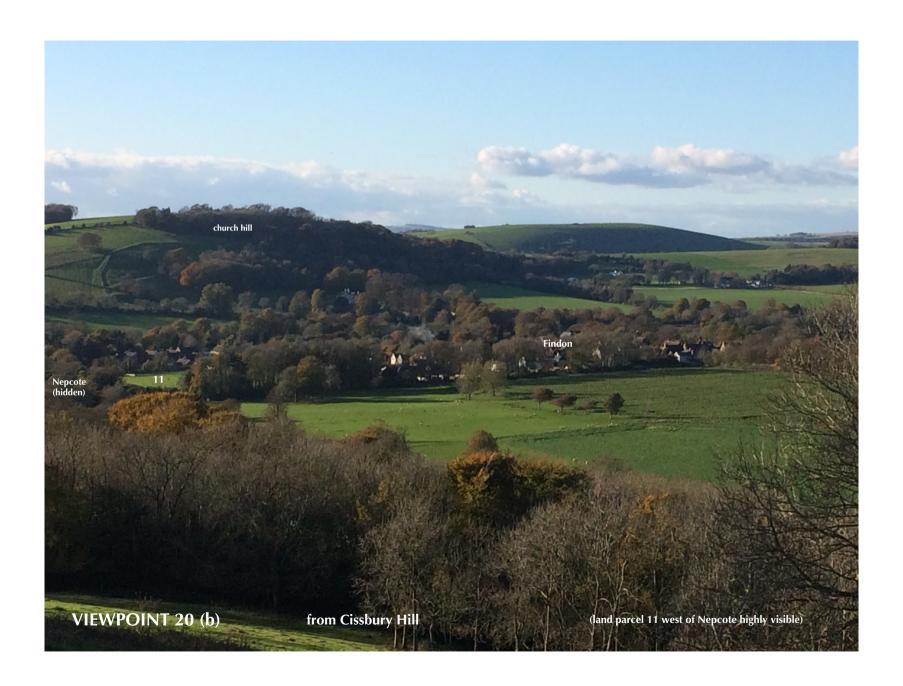

| VP15B | From the 'listed' Wattle House looking towards Soldiers Field House Site 7 [LP SD72] (rejected)                                                       |
|-------|-------------------------------------------------------------------------------------------------------------------------------------------------------|
| VP16  | From Nepcote Lane looking towards Soldiers Field House Site <b>7</b> [LP SD72] ( <b>rejected</b> )                                                    |
| VP17  | From Monarchs Way looking across field to Village Hall Site 13 (rejected on unavailability of wider access)                                           |
| VP18  | From Monarchs Way field PROW looking towards Village Hall and Gallops Farm Site 13 (rejected on unavailability of wider access)                       |
| VP19A | From Nepcote (lane) looking towards Church Hill Site 11 (rejected)                                                                                    |
| VP19B | From Nepcote (lane) looking towards Cross Lane and West Hill Site 11 (rejected)                                                                       |
| VP20A | From Cissbury Hill looking towards Soldiers Field Stables Site 6 (rejected), Site 7 [LP SD72] (rejected)                                              |
| VP20B | From Cissbury Hill looking towards Nepcote, Findon and Church Hill Site 11 (rejected)                                                                 |
| VP21  | From Cross lane junction at A24 looking towards West Hill Site <b>16</b> (HD11)                                                                       |
| VP28  | Nepcote, a sunken Historic Rural Road<br>Access from site 7 to A24 [LP SD72] (site rejected)                                                          |
| VP32  | Racehorses in Nepcote Lane, a Historic Rural Road which becomes a sunken HRR road further south.  Access from site 7 to A24 [LP SD72] (site rejected) |