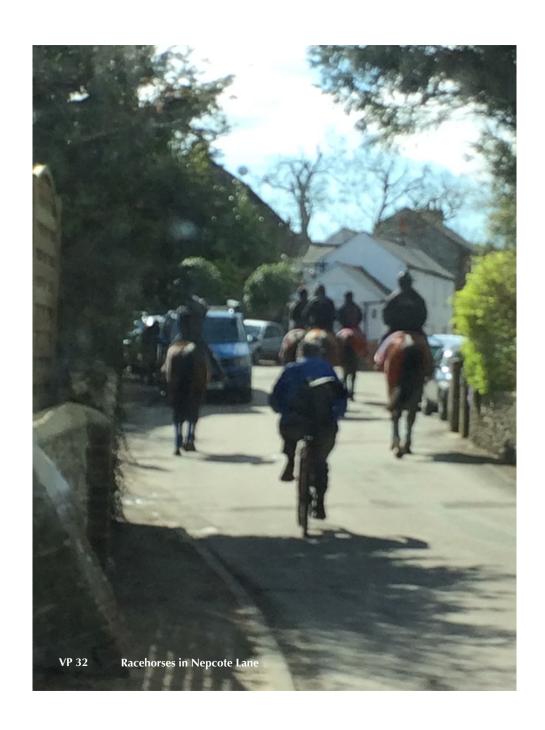

| VP15B | From the 'listed' Wattle House looking towards Soldiers Field House Site 7 [LP SD72] (rejected)                                                       |
|-------|-------------------------------------------------------------------------------------------------------------------------------------------------------|
| VP16  | From Nepcote Lane looking towards Soldiers Field House Site <b>7</b> [LP SD72] ( <b>rejected</b> )                                                    |
| VP17  | From Monarchs Way looking across field to Village Hall Site 13 (rejected on unavailability of wider access)                                           |
| VP18  | From Monarchs Way field PROW looking towards Village Hall and Gallops Farm Site 13 (rejected on unavailability of wider access)                       |
| VP19A | From Nepcote (lane) looking towards Church Hill Site 11 (rejected)                                                                                    |
| VP19B | From Nepcote (lane) looking towards Cross Lane and West Hill Site 11 (rejected)                                                                       |
| VP20A | From Cissbury Hill looking towards Soldiers Field Stables Site 6 (rejected), Site 7 [LP SD72] (rejected)                                              |
| VP20B | From Cissbury Hill looking towards Nepcote, Findon and Church Hill Site 11 (rejected)                                                                 |
| VP21  | From Cross lane junction at A24 looking towards West Hill Site <b>16</b> (HD11)                                                                       |
| VP28  | Nepcote, a sunken Historic Rural Road<br>Access from site 7 to A24 [LP SD72] (site rejected)                                                          |
| VP32  | Racehorses in Nepcote Lane, a Historic Rural Road which becomes a sunken HRR road further south.  Access from site 7 to A24 [LP SD72] (site rejected) |