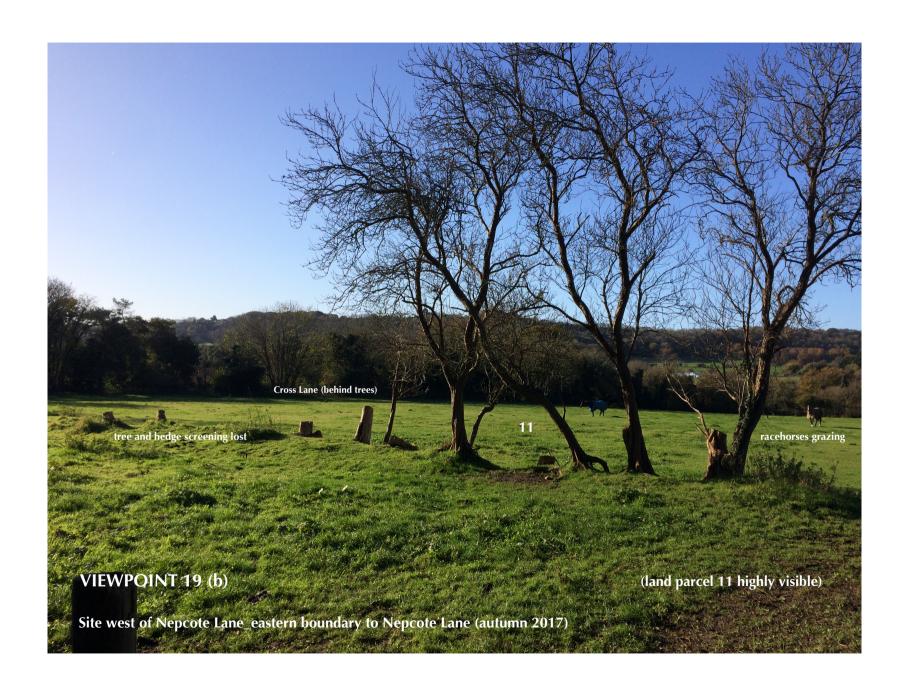

| VP15B | From the 'listed' Wattle House looking towards Soldiers Field House Site 7 [LP SD72] (rejected)                                                       |
|-------|-------------------------------------------------------------------------------------------------------------------------------------------------------|
| VP16  | From Nepcote Lane looking towards Soldiers Field House Site <b>7</b> [LP SD72] ( <b>rejected</b> )                                                    |
| VP17  | From Monarchs Way looking across field to Village Hall Site 13 (rejected on unavailability of wider access)                                           |
| VP18  | From Monarchs Way field PROW looking towards Village Hall and Gallops Farm Site 13 (rejected on unavailability of wider access)                       |
| VP19A | From Nepcote (lane) looking towards Church Hill Site 11 (rejected)                                                                                    |
| VP19B | From Nepcote (lane) looking towards Cross Lane and West Hill Site 11 (rejected)                                                                       |
| VP20A | From Cissbury Hill looking towards Soldiers Field Stables Site 6 (rejected), Site 7 [LP SD72] (rejected)                                              |
| VP20B | From Cissbury Hill looking towards Nepcote, Findon and Church Hill Site 11 (rejected)                                                                 |
| VP21  | From Cross lane junction at A24 looking towards West Hill Site <b>16</b> (HD11)                                                                       |
| VP28  | Nepcote, a sunken Historic Rural Road<br>Access from site 7 to A24 [LP SD72] (site rejected)                                                          |
| VP32  | Racehorses in Nepcote Lane, a Historic Rural Road which becomes a sunken HRR road further south.  Access from site 7 to A24 [LP SD72] (site rejected) |