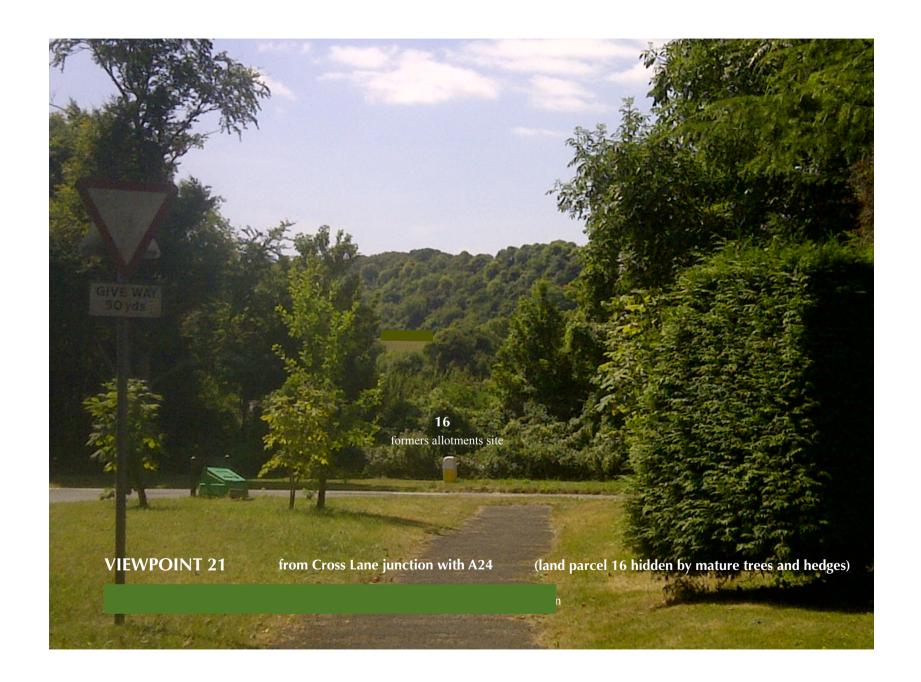

| VP15B | From the 'listed' Wattle House looking towards Soldiers Field House Site 7 [LP SD72] (rejected)                                                       |
|-------|-------------------------------------------------------------------------------------------------------------------------------------------------------|
| VP16  | From Nepcote Lane looking towards Soldiers Field House Site <b>7</b> [LP SD72] ( <b>rejected</b> )                                                    |
| VP17  | From Monarchs Way looking across field to Village Hall Site 13 (rejected on unavailability of wider access)                                           |
| VP18  | From Monarchs Way field PROW looking towards Village Hall and Gallops Farm Site 13 (rejected on unavailability of wider access)                       |
| VP19A | From Nepcote (lane) looking towards Church Hill Site 11 (rejected)                                                                                    |
| VP19B | From Nepcote (lane) looking towards Cross Lane and West Hill Site 11 (rejected)                                                                       |
| VP20A | From Cissbury Hill looking towards Soldiers Field Stables Site 6 (rejected), Site 7 [LP SD72] (rejected)                                              |
| VP20B | From Cissbury Hill looking towards Nepcote, Findon and Church Hill Site 11 (rejected)                                                                 |
| VP21  | From Cross lane junction at A24 looking towards West Hill Site <b>16</b> (HD11)                                                                       |
| VP28  | Nepcote, a sunken Historic Rural Road<br>Access from site 7 to A24 [LP SD72] (site rejected)                                                          |
| VP32  | Racehorses in Nepcote Lane, a Historic Rural Road which becomes a sunken HRR road further south.  Access from site 7 to A24 [LP SD72] (site rejected) |