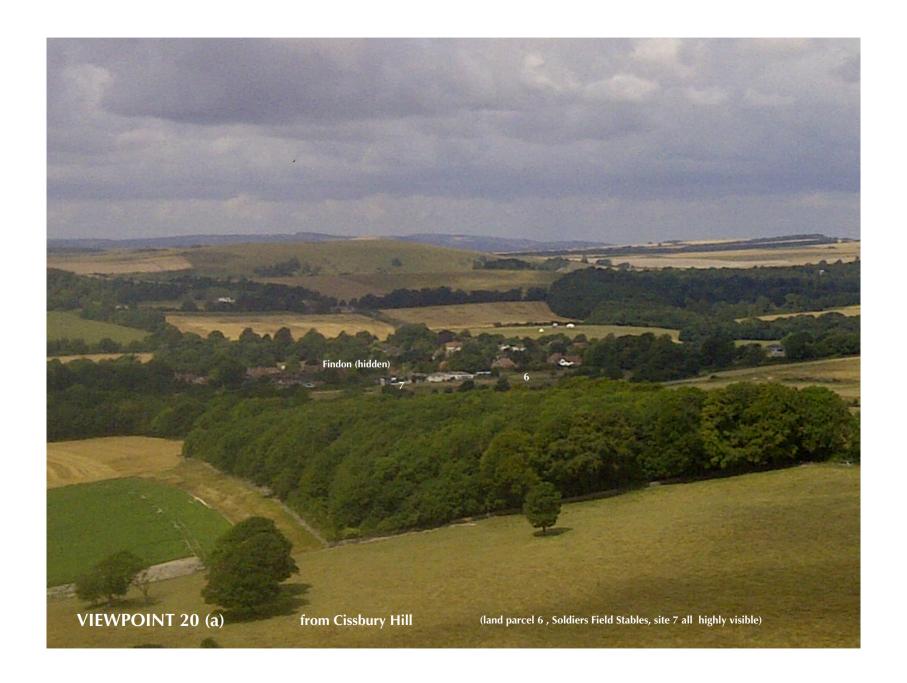

| VP15B | From the 'listed' Wattle House looking towards Soldiers Field House Site 7 [LP SD72] (rejected)                                                       |
|-------|-------------------------------------------------------------------------------------------------------------------------------------------------------|
| VP16  | From Nepcote Lane looking towards Soldiers Field House Site <b>7</b> [LP SD72] ( <b>rejected</b> )                                                    |
| VP17  | From Monarchs Way looking across field to Village Hall Site 13 (rejected on unavailability of wider access)                                           |
| VP18  | From Monarchs Way field PROW looking towards Village Hall and Gallops Farm Site 13 (rejected on unavailability of wider access)                       |
| VP19A | From Nepcote (lane) looking towards Church Hill Site 11 (rejected)                                                                                    |
| VP19B | From Nepcote (lane) looking towards Cross Lane and West Hill Site 11 (rejected)                                                                       |
| VP20A | From Cissbury Hill looking towards Soldiers Field Stables Site 6 (rejected), Site 7 [LP SD72] (rejected)                                              |
| VP20B | From Cissbury Hill looking towards Nepcote, Findon and Church Hill Site 11 (rejected)                                                                 |
| VP21  | From Cross lane junction at A24 looking towards West Hill Site <b>16</b> (HD11)                                                                       |
| VP28  | Nepcote, a sunken Historic Rural Road<br>Access from site 7 to A24 [LP SD72] (site rejected)                                                          |
| VP32  | Racehorses in Nepcote Lane, a Historic Rural Road which becomes a sunken HRR road further south.  Access from site 7 to A24 [LP SD72] (site rejected) |