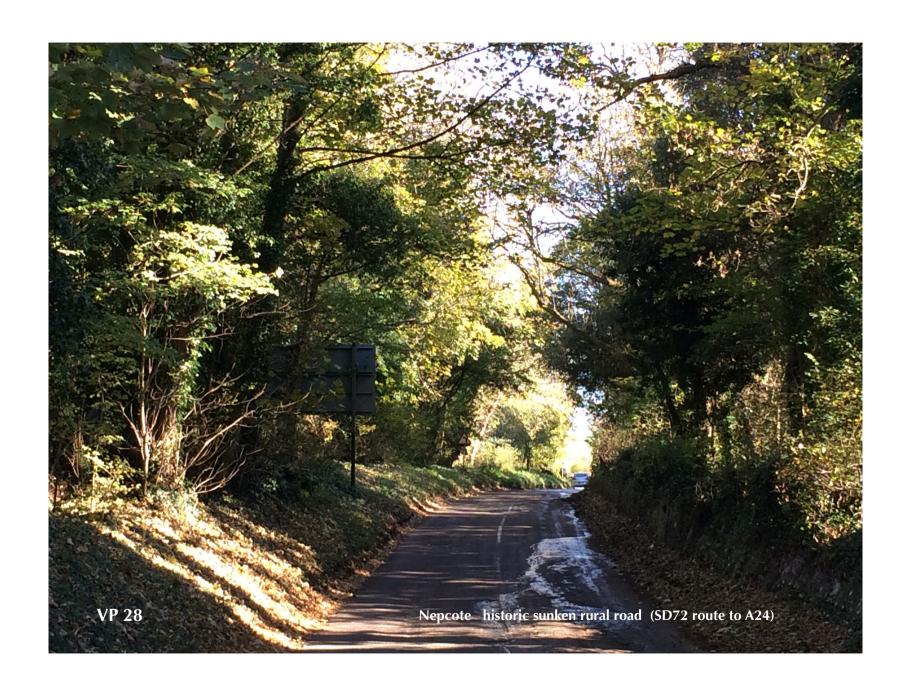

| VP15B | From the 'listed' Wattle House looking towards Soldiers Field House Site 7 [LP SD72] (rejected)                                                       |
|-------|-------------------------------------------------------------------------------------------------------------------------------------------------------|
| VP16  | From Nepcote Lane looking towards Soldiers Field House Site <b>7</b> [LP SD72] ( <b>rejected</b> )                                                    |
| VP17  | From Monarchs Way looking across field to Village Hall Site 13 (rejected on unavailability of wider access)                                           |
| VP18  | From Monarchs Way field PROW looking towards Village Hall and Gallops Farm Site 13 (rejected on unavailability of wider access)                       |
| VP19A | From Nepcote (lane) looking towards Church Hill Site 11 (rejected)                                                                                    |
| VP19B | From Nepcote (lane) looking towards Cross Lane and West Hill Site 11 (rejected)                                                                       |
| VP20A | From Cissbury Hill looking towards Soldiers Field Stables Site 6 (rejected), Site 7 [LP SD72] (rejected)                                              |
| VP20B | From Cissbury Hill looking towards Nepcote, Findon and Church Hill Site 11 (rejected)                                                                 |
| VP21  | From Cross lane junction at A24 looking towards West Hill Site <b>16</b> (HD11)                                                                       |
| VP28  | Nepcote, a sunken Historic Rural Road<br>Access from site 7 to A24 [LP SD72] (site rejected)                                                          |
| VP32  | Racehorses in Nepcote Lane, a Historic Rural Road which becomes a sunken HRR road further south.  Access from site 7 to A24 [LP SD72] (site rejected) |