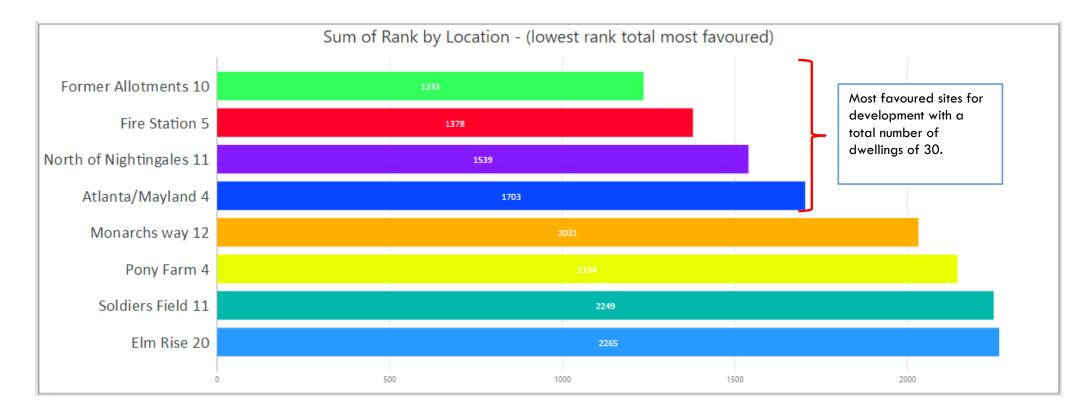

## Grid showing number of votes by rank for each Location

| Location                                                           | 1   | 2   | 3  | 4  | 5  | 6  | 7  | 8   |
|--------------------------------------------------------------------|-----|-----|----|----|----|----|----|-----|
| MAP REF 13 MONARCHS WAY FIELD VILLAGE HALL END ONLY (12 DWELLINGS) | 29  | 39  | 42 | 49 | 64 | 56 | 54 | 71  |
| MAP REF 15 FIELD NORTH OF NIGHTINGALES (11 DWELLINGS)              | 55  | 82  | 87 | 54 | 32 | 27 | 15 | 52  |
| MAP REF 16 FORMER ALLOTMENTS NORTH OF QUADRANGLE (10 DWELLINGS)    | 150 | 59  | 45 | 56 | 33 | 18 | 9  | 34  |
| MAP REF 19 FORMER FIRE STATION (5 DWELLINGS)                       | 60  | 104 | 73 | 64 | 35 | 25 | 34 | 9   |
| MAP REF 20 ATLANTA/MAYLAND (4 DWELLINGS)                           | 36  | 49  | 70 | 67 | 68 | 58 | 45 | 11  |
| MAP REF 3B PADDOCK EAST OF ELM RISE (20 DWELLINGS)                 | 48  | 17  | 26 | 23 | 30 | 69 | 79 | 112 |
| MAP REF 5C FIELD EAST OF PONY FARM (4 DWELLINGS)                   | 9   | 14  | 37 | 53 | 99 | 87 | 73 | 32  |
| MAP REF 7 SOLDIERS FIELD HOUSE (11 DWELLINGS)                      | 17  | 40  | 24 | 38 | 43 | 64 | 95 | 83  |